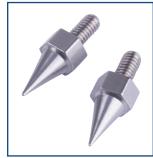

## **Features**

- Pin and Pinless functions detect moisture in wood and building materials (sheet rock, cardboard, plaster, concrete and mortar)
- Pinless measurement depth up to 1" (25mm)
- Classifies moisture status as: low, medium and high
- Audible alert and Data Hold functions
- Built-in measurement verification and battery check
- · Low battery indicator and auto shut-off
- Replaceable pins
- Includes pins, protective cap and battery

## **R6018-KIT**

Water Damage/Restoration Kit Includes:

R6018 Dual Moisture Meter, 8706 Digital Psychrometer, and C-820 Carrying Case

| Model     | Description                      |
|-----------|----------------------------------|
| R6018     | Dual Moisture Meter, Pin/Pinless |
| R6018-KIT | Water Damage/Restoration Kit     |
| R6018-P   | Replacement Electrode Pins       |
| CA-05A    | Soft Carrying Case               |