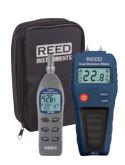

## **R6018-KIT**

Water Damage/Restoration Kit Includes:

R6018 Dual Moisture Meter, 8706 Digital Psychrometer, and C-820 Carrying Case

| Model     | Description                      |
|-----------|----------------------------------|
| R6018     | Dual Moisture Meter, Pin/Pinless |
| R6018-KIT | Water Damage/Restoration Kit     |
| R6018-P   | Replacement Electrode Pins       |
| CA-05A    | Soft Carrying Case               |