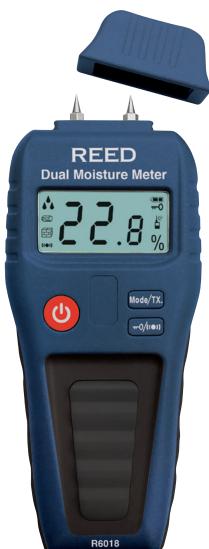

## Dual Moisture Meter, Pin/Pinless Model R6018

R6018-P

## **Features**

- Pin and Pinless functions detect moisture in wood and building materials (sheet rock, cardboard, plaster, concrete and mortar)
- Pinless measurement depth up to 1" (25mm)
- Classifies moisture status as: low, medium and high
- Audible alert and Data Hold functions
- Built-in measurement verification and battery check
- · Low battery indicator and auto shut-off
- Replaceable pins
- Includes pins, protective cap and battery

## **Specifications**

Measuring Ranges: Pin Mode: 5 to 50% (wood);

1.5 to 33% (building materials) Pinless Mode: O to 99.9% (wood and building materials)

TECHNICAL DATA

Depth Detection: Pin mode: 0.3" (8mm)

Pinless mode: up to 1" (25mm)

Accuracy: Pin Mode: +/-(3% + 5 dgt.)

Resolution: 0.1%

Sensor Type: Dual Function

(Contact Pins/Pinless)

Display: LCD Display

Data Hold: Yes

Audible Alert Indicator: Audible tone (increased

intensity as moisture level rises)

Replaceable Pins: Yes

Auto Shut-off: Yes (after 2 mins)

Low Battery Indicator: Yes

Power Supply: 9V Battery

Product Certifications: CE

Operating Temperature: 41 to 113°F (5 to 45°C) Storage Temperature: 32 to 122°F (0 to 50°C)

Operating Humidity: 0 to 80%

Dimensions: 6.7 x 2.6 x 1.2"

(170 x 65 x 30mm)

Weight: 4.2 oz (120g)